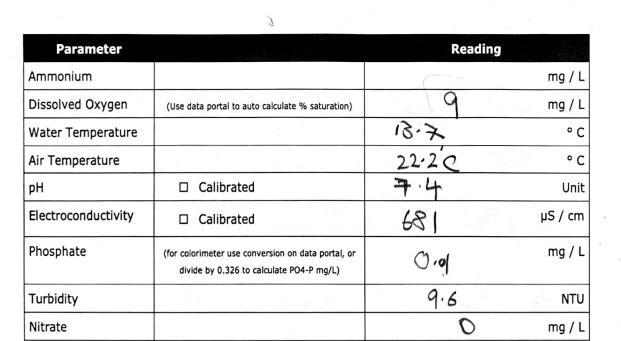

### Water Quality Data Form

Site: old Aquadux bridge

Date: 4/5/2025

Monitoring group: PRRP

Time: 1130 Am

Persons monitoring: Seemal Jolia